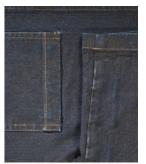

# Resin finish and flat finish (acrylic dispersion)

Recipe: 300 g/l PERICOAT AC 230 5 g/l PERICOAT ADD-S 0.5 g/l PERIFOAM SER Pick-up: appr. 20%