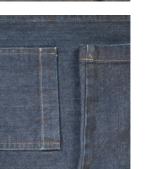

# Resin finish and flat finish (acrylic dispersion)

Recipe: 300 g/l PERICOAT AC 230 5 g/l PERICOAT ADD-S 0.5 g/l PERIFOAM SER Pick-up: appr. 20%