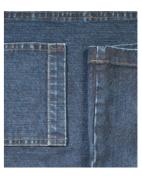

## Tinting and over-dyeing

Recipe: 300 g/l PERICOAT AC 230 5 g/l PERICOAT ADD-S 0.5 g/l PERIFOAM SER 40 g/l PERICOLOR BROWN P/MGRN Pick-up: appr. 20%

**Textilchemie Dr. Petry GmbH** Ferdinand-Lassalle-Straße 57 72770 Reutlingen Germany