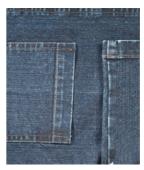

## Tinting and over-dyeing

Recipe: 300 g/l PERICOAT AC 230 5 g/l PERICOAT ADD-S 0.5 g/l PERIFOAM SER 40 g/l PERICOLOR BROWN P/MGRN Pick-up: appr. 20%

**Textilchemie Dr. Petry GmbH** Ferdinand-Lassalle-Straße 57 72770 Reutlingen Germany