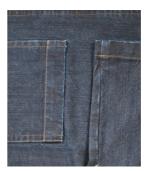

# Resin finish and flat finish (acrylic dispersion)

Recipe: 300 g/l PERICOAT AC 230 5 g/l PERICOAT ADD-S 0.5 g/l PERIFOAM SER Pick-up: appr. 20%