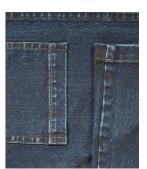

## Tinting and over-dyeing

Recipe: 300 g/l PERICOAT AC 230 5 g/l PERICOAT ADD-S 0.5 g/l PERIFOAM SER 40 g/l PERICOLOR BROWN P/MGRN Pick-up: appr. 20%

**Textilchemie Dr. Petry GmbH** Ferdinand-Lassalle-Straße 57 72770 Reutlingen Germany