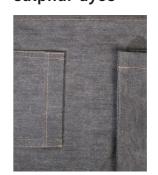

# Fixation of indigo and sulphur dyes

Recipe: 400 g/l PERFIXAN PID NEW Pick-up: appr. 15%