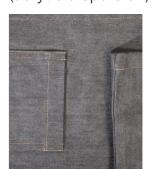

# Fixation of indigo and sulphur dyes

Recipe: 400 g/l PERFIXAN PID NEW Pick-up: appr. 15%