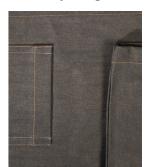

# Fixation of indigo and sulphur dyes

Recipe: 400 g/l PERFIXAN PID NEW Pick-up: appr. 15%