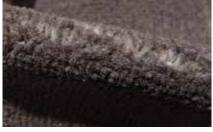

#### Treated carpet

Grey tinting demonstrates the finishing effect and shows the distribution of the spray finishing.

NON-CONTAT FLUID APPLICATION SYSTEMS FROM WEKO

Penetration > 2 mm

Surface finishing with a penetration level of 2mm into the pile.

Surface finishing

Pile below the finshing remain untreated and so the carpet backing.