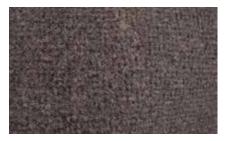

#### Treated carpet

Grey tinting demonstrates the finishing effect and shows the distribution of the spray finishing.

NON-CONTAT FLUID APPLICATION SYSTEMS FROM WEKO

Penetration > 2 mm

Surface finishing with a penetration level of 2mm into the pile.

Surface finishing

Pile below the finshing remain untreated and so the carpet backing.