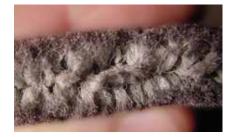

#### Treated carpet

Grey tinting demonstrates the finishing effect and shows the distribution of the spray finishing.

NON-CONTAT FLUID APPLICATION SYSTEMS FROM WEKO

Penetration > 2 mm

Surface finishing with a penetration level of 2mm into the pile.

Surface finishing

Pile below the finshing remain untreated and so the carpet backing.