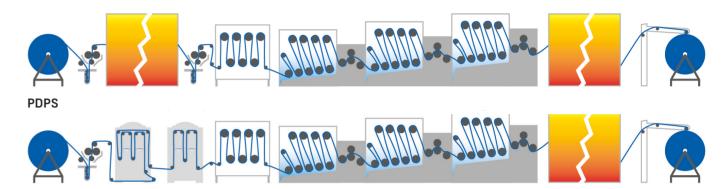

#### **PS2 PROCESS**

SAVE MONEY

- ADAPT PS2 PROCESS OVER PDPS PROCESS IN VAT OR REACTIVE PIECE DYEING
- ELIMINATE INTERMEDIATE DRYING
- RAISE QUALITY AND CONSISTENCY
  BE MORE SUSTAINABLE STRONG REDUCTION IN CO., EMISSION AND SALT CONSUMPTION

- No more anxiety, No more stress for Denim Dyers – Consistent uniform topping, bottoming, colour denim just a key push away.
- Say Goodbye to high energy consuming drying unit in PDPS process for reactive and VAT dyeing. RotaSpray's PS2 (PAD – SPRAY-STEAM) process invites you to explore a different world of Low Cost, less CO<sub>2</sub> dyeing.
- Fashion for Brands & Retailers single side dyeing, single side over dyeing, two sides different colours spray dyeing by RotaDyer.
- Effect Dyeing: Unique fashion, Vintage look, washed effect at the stage of dyeing.
- Polyester Spray Dyeing with Disperse and Pigment – No need of high energy consuming HTHP process.
   Simple process:
   Spray | WEKO-DryE | WEKO-FixE
- Happy ETP Manager 80% less drainage, less load on effluent plant, less treatment, less cost.
- Happy Management Substantial savings (50-80%) of drying energy, raw material, fresh and waste water, dyes and auxiliaries etc. makes RotaSpray dyeing profitable and sustainable.