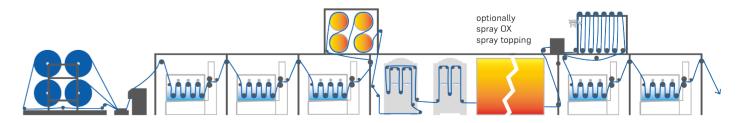

## **MULTI FLEXIBLE SHORT DENIM SLASHER DYEING RANGE**

- REDUCTION OF FRESH AND WASTE WATER
- UP TO 75 % LESS YARN WASTE
- SMALL LOT PRODUCTION DURING FAST JOB CHANGEOVER

# **RotaSpray DYEING**

If sustainability is the commitment towards the society, then the decade of 2020s is the next industrial revolution in textile dyeing industry.

Adaptation of **RotaSpray** Minimal Application Technology is the sincere step towards the green revolution. **No more padding for dyeing to encourage pollution.** A big yes for sustainable spray application.

#### **SCOPES AND BENEFITS:**

- Non-contact forced application with uniform droplet distribution through rotary atomisers.
- No bath contamination Time to forget the disturbance of bath equilibrium.
- One lot One Shade!!! No Tailing, No CSV
- No cash loss Profitable production of small lots for development, sampling or small orders from customers.
- Adjustable level of penetration From surface dyeing to full dyeing.
- Laser Friendly Reactive dyeing Because of unique surface dyeing by adjustable penetration level, RotaDyer reactive dyed fabrics are laser friendly.