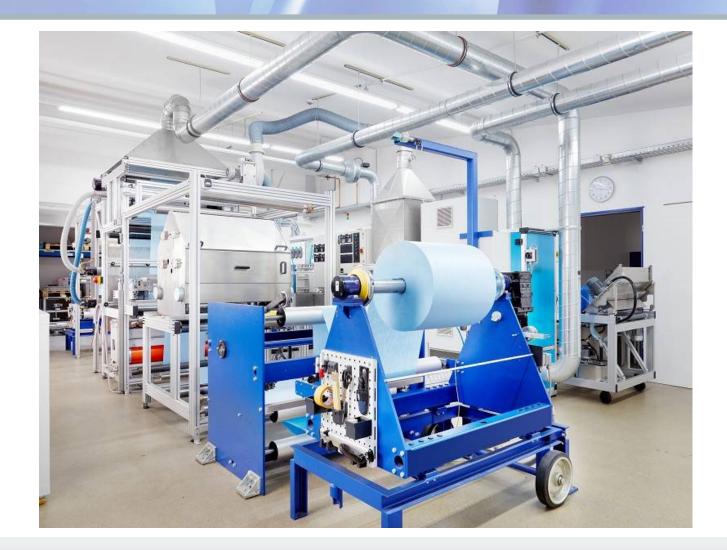

### Technical data for WEKO-Technology Center

WEKO rotor application system consisting of: supply unit with rotor carrier for one- or both-sided application.

• Speed range of the winder: 1-60 m/min The speed depends on the drying effort.

| • | Core:              | 76 mm (3")      |
|---|--------------------|-----------------|
| • | max. web width:    | 500 mm (800 mm) |
| • | max. roll diamter: | 500 mm          |
| • | max. roll weight:  | 50 kg           |
| • | Web tensile force: | 30-300 N        |

Optionally available with Corona treatment, calendar and warm air dryer.

**VVEKO** 