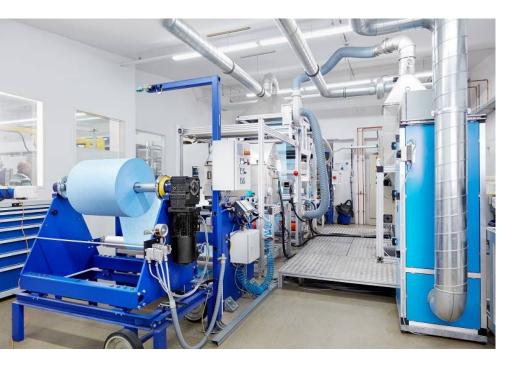

### Technical data for WEKO-Technology Center

WEKO rotor application system consisting of: supply unit with rotor carrier for one- or both-sided application.

• Speed range of the winder: 1-60 m/min The speed depends on the drying effort.

Optionally available with Corona treatment, calendar and warm air dryer.

**VVEKO** 