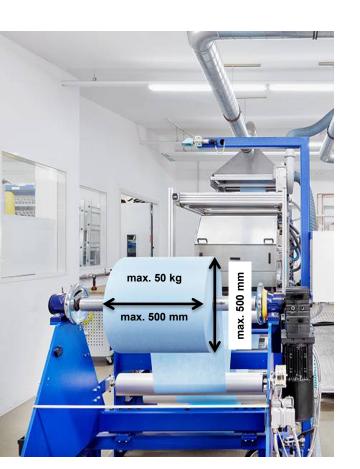

#### Material for tests

- 1-2 rolls of fabric. Refer to figure for dimensions
- Approx. 15 litres of application fluid (final concentration). The application must first be tested by WEKO to be "sprayable" (see page 1 spray solution test).

| • | Core:              | 76 mm (3")      |
|---|--------------------|-----------------|
| • | max. web width:    | 500 mm (800 mm) |
| • | max. roll diamter: | 500 mm          |
| • | max. roll weight:  | 50 kg           |
| • | Web tensile force: | 30-300 N        |